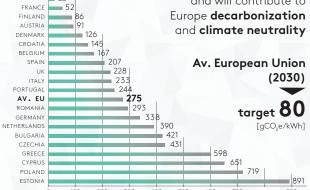

SWEDEN 8

LITHUANIA

Plant cooling / Heating load Efficiency Electricity consumption CO<sub>2</sub> emission intensity

**European** electricity **carbon intensity** is **dropping**, so **natural heat pumps** become day by day more **sustainable** and will contribute to

Electricity emission intensity [gCO<sub>2</sub>e/kWh], 2019 data, Source EEA