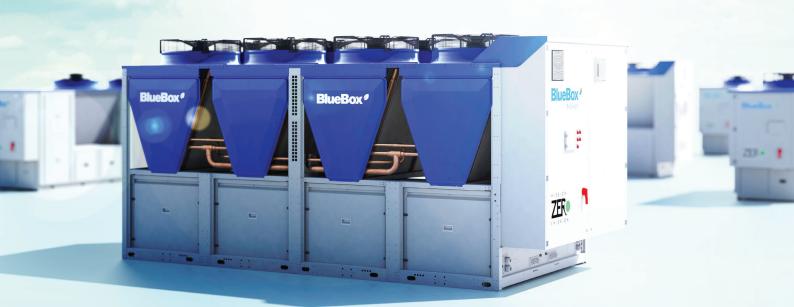

#### **TITAN Zero**

Air source heat pump and chiller with refrigerant R290 **230÷420** kW

# **TITAN Zero**

# THE POWER OF NATURE HAS NO LIMITS

Air source heat pump and chiller with reciprocating compressors and plate heat exchangers:

- Full Inverter Compressors
- Reliable and durable unit
- Heavy duty design philosophy
- Low Refrigerant Charge
- Eurovent certified