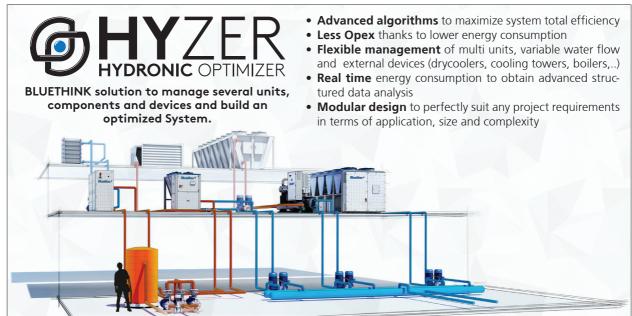

#### TITAN Zero

MINIMUM CARBON FOOTPRINT THANKS TO ITS

**HIGH EFFICIENCY** 

LOW CHARGE OF PROPANE

Monitoring, performance reports, full management.

Blue Box control platform allows a total access to the machine from any device, in complete autonomy.