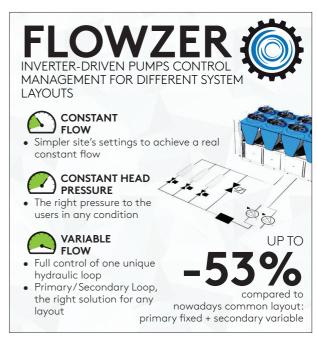

#### TITAN Zero

MINIMUM CARBON FOOTPRINT THANKS TO ITS

**HIGH EFFICIENCY** 

LOW CHARGE OF PROPANE

Monitoring, performance reports, full management.

Blue Box control platform allows a total access to the machine from any device, in complete autonomy.