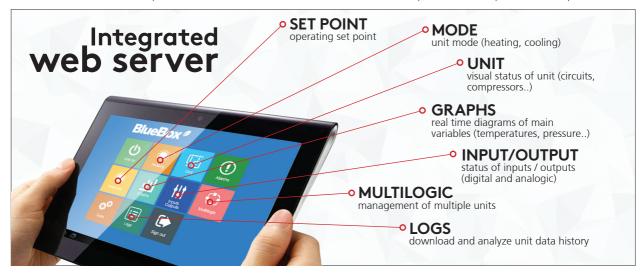

#### TITAN Zero

MINIMUM CARBON FOOTPRINT THANKS TO ITS

**HIGH EFFICIENCY** 

LOW CHARGE OF PROPANE

Monitoring, performance reports, full management.

Blue Box control platform allows a total access to the machine from any device, in complete autonomy.