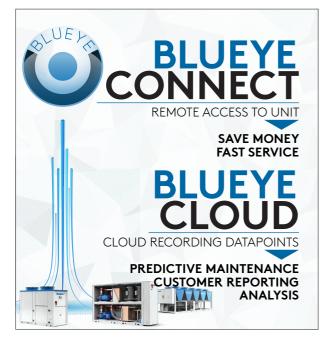

#### TITAN Zero

MINIMUM CARBON FOOTPRINT THANKS TO ITS

**HIGH EFFICIENCY** 

LOW CHARGE OF PROPANE

Monitoring, performance reports, full management.

Blue Box control platform allows a total access to the machine from any device, in complete autonomy.