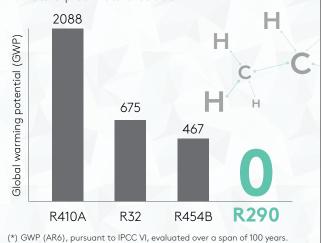

#### SUSTAINABLE CHOICE

- Nearly zero Global Warming Potential (GWP≈0\*)
- No Ozone Layer impact
- Natural fluid
- Excellent thermodynamic properties
- -40% gas charge compare to R410A