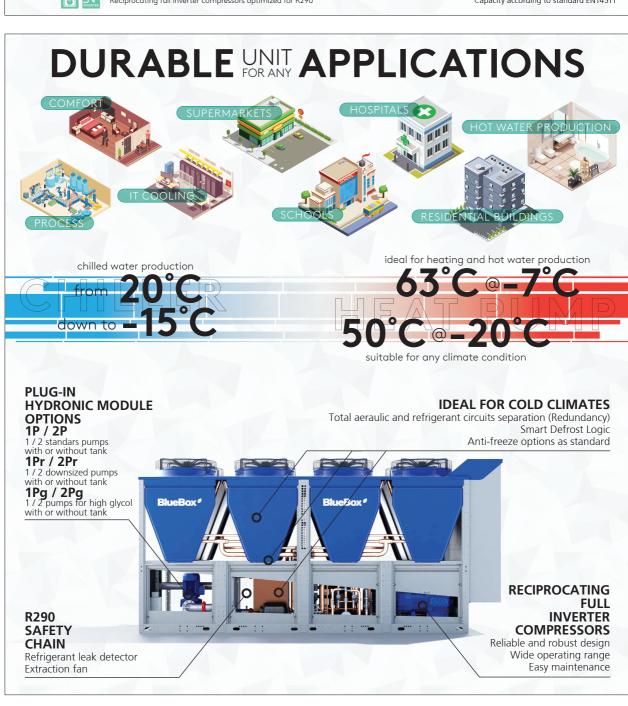

# THE POWER OF NATURE HAS NO LIMITS

Air source heat pump and chiller with reciprocating compressors and plate heat exchangers:

- Full Inverter Compressors
- Reliable and durable unit
- Heavy duty design philosophy
- Low Refrigerant Charge
- Eurovent certified

#### RELIABLE CHOICE

- Long lasting reciprocating compressor with inverter technology
- Implementation of the highest safety standard