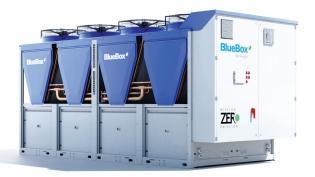

#### **TITAN Zero**

Air source heat pump and chiller with refrigerant R290 **230÷420** kW

# **TITAN Zero**

# THE POWER OF NATURE HAS NO LIMITS

Air source heat pump and chiller with reciprocating compressors and plate heat exchangers:

- Full Inverter Compressors
- Reliable and durable unit
- Heavy duty design philosophy
- Low Refrigerant Charge
- Eurovent certified