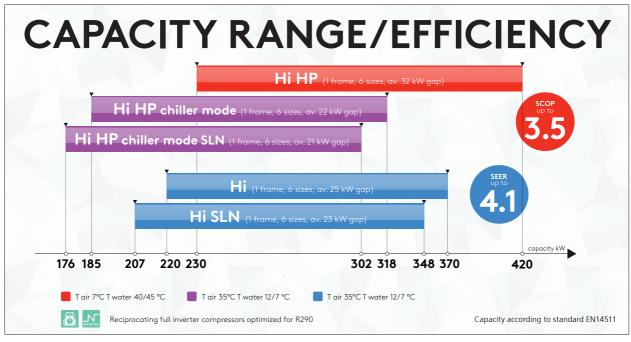

#### **TITAN Zero**

Air source heat pump and chiller with refrigerant R290 **230÷420** kW

# THE POWER OF NATURE HAS NO LIMITS

Air source heat pump and chiller with reciprocating compressors and plate heat exchangers:

- Full Inverter Compressors
- Reliable and durable unit
- Heavy duty design philosophy
- Low Refrigerant Charge
- Eurovent certified