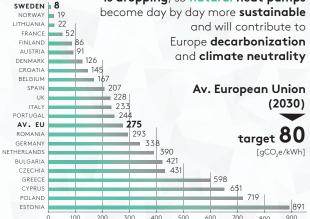

European electricity carbon intensity is dropping, so natural heat pumps become day by day more sustainable

Electricity emission intensity [gCO<sub>3</sub>e/kWh], 2019 data, Source EEA

ZETA Zero

MINIMUM CARBON FOOTPRINT
THANKS TO ITS