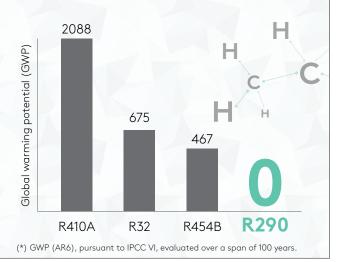

# R290 H NATURAL REFRIGERANT H

#### SUSTAINABLE CHOICE

- Nearly zero Global Warming Potential (GWP≈0\*)
- No Ozone Layer impact
- Natural fluid
- Excellent thermodynamic properties
- -40% gas charge compare to R410A