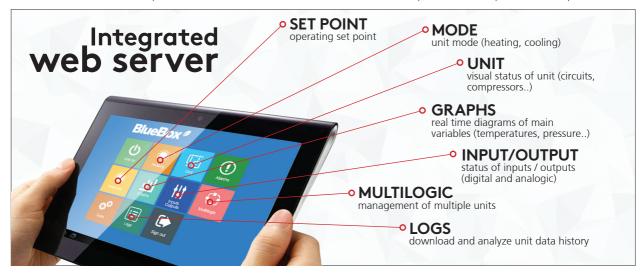

HIGH EFFICIENCY

LOW CHARGE OF PROPANE

Monitoring, performance reports, full management.

Blue Box control platform allows a total access to the machine from any device, in complete autonomy.