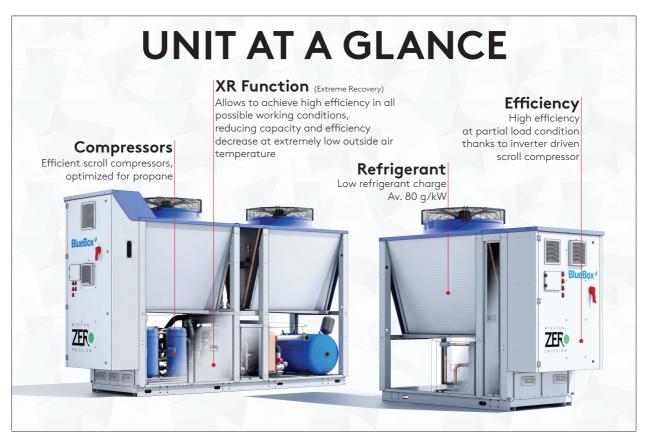

# **ZETA Zero**

A NEW RANGE OF HEAT PUMPS

INVISIBLE TO ENVIRONMENT

Air source reversible heat pump with scroll compressors and plate heat exchangers:

- Fixed speed (HP version) or inverter (Hi HP version) compressors
- Integrated XR Function
- Low refrigerant charge
- Hot water production up to 70°C @-10°C ambient

#### SUSTAINABLE CHOICE

- Nearly zero Global Warming Potential (GWP≈0\*)
- No Ozone Layer impact
- Natural fluid
- Excellent thermodynamic properties
- -40% gas charge compare to R410A