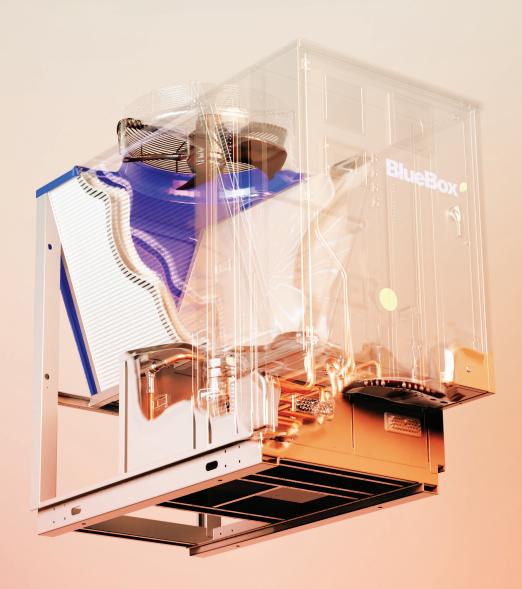

# **ZETA Zero**

A NEW RANGE OF HEAT PUMPS

INVISIBLE TO ENVIRONMENT

Air source reversible heat pump with scroll compressors and plate heat exchangers:

- Fixed speed (HP version) or inverter (Hi HP version) compressors
- Integrated XR Function
- Low refrigerant charge
- Hot water production up to 70°C @-10°C ambient