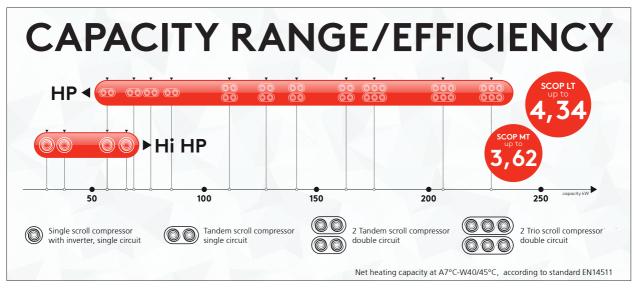

### **ZETA Zero HP**

Air source reversible heat pump with R290 refrigerant **30÷230** kW

# **ZETA Zero**

A NEW RANGE OF HEAT PUMPS

INVISIBLE TO ENVIRONMENT

Air source reversible heat pump with scroll compressors and plate heat exchangers:

- Fixed speed (HP version) or inverter (Hi HP version) compressors
- Integrated XR Function
- Low refrigerant charge
- Hot water production up to 70°C @-10°C ambient