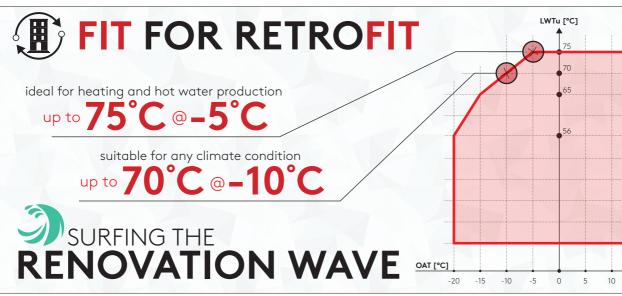

# **ZETA Zero**

A NEW RANGE OF HEAT PUMPS

INVISIBLE TO ENVIRONMENT

Air source reversible heat pump with scroll compressors and plate heat exchangers:

- Fixed speed (HP version) or inverter (Hi HP version) compressors
- Integrated XR Function
- Low refrigerant charge
- Hot water production up to 70°C @-10°C ambient